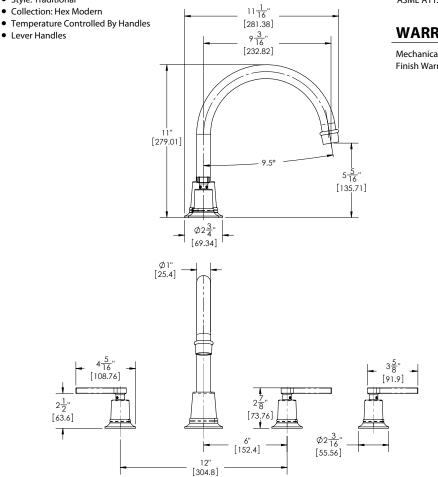

## **TECHNICAL DETAILS**

ADA Compliance: Yes Deck Thickness Maximum: 2" Deck Thickness Minimum: 1/8" Drain Assembly Material: Brass Fitting Hole Diameter: 1 1/8" Number of Holes: 5 Number of Handles: 3 Spout Height: 11" Spout Reach: 9 3/16" Installation Type: Deck Mounted Primary Material: Brass Valve Material: Ceramic Spout Flow Restriction: Full Flow Hand Shower Flow Restriction: 1.8 GPM Water Pressure Maximum: 85 PSI Water Pressure Minimum: 20 PSI Water Pressure Recommended: 60 PSI

#### **PRODUCT FEATURES**

- Style: Traditional
- Collection: Hex Modern