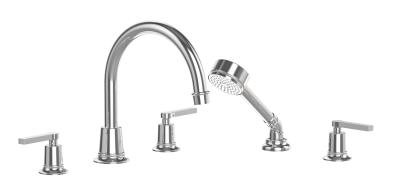

## Deck Tub Set

## **TECHNICAL DETAILS**

ADA Compliance: Yes Deck Thickness Maximum: 2" Deck Thickness Minimum: 1/8" Drain Assembly Material: Brass Fitting Hole Diameter: 1 1/8" Number of Holes: 5 Number of Handles: 3 Spout Height: 11" Spout Reach: 9 3/16" Installation Type: Deck Mounted Primary Material: Brass Valve Material: Ceramic Spout Flow Restriction: Full Flow Hand Shower Flow Restriction: 1.8 GPM Water Pressure Maximum: 85 PSI Water Pressure Minimum: 20 PSI Water Pressure Recommended: 60 PSI

#### **PRODUCT FEATURES**

- Style: Traditional
- Collection: Hex Modern