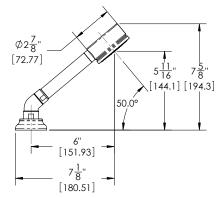

## **TECHNICAL DETAILS**

ADA Compliance: Yes Deck Thickness Maximum: 2" Deck Thickness Minimum: 1/8" Drain Assembly Material: Brass Fitting Hole Diameter: 1 1/8" Number of Holes: 5 Number of Handles: 3 Spout Height: 11" Spout Reach: 9 3/16" Installation Type: Deck Mounted Primary Material: Brass Valve Material: Ceramic Spout Flow Restriction: Full Flow Hand Shower Flow Restriction: 1.8 GPM Water Pressure Maximum: 85 PSI Water Pressure Minimum: 20 PSI Water Pressure Recommended: 60 PSI